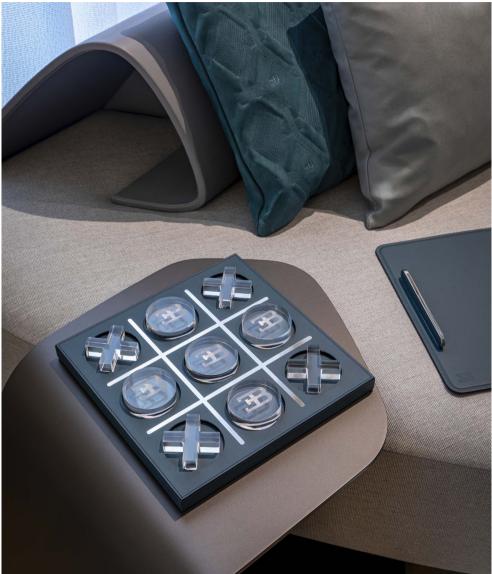

TYPE\_4 table, TYPE\_18 chairs, COTE D'AZUR vases, TYPE\_14 rug

TYPE\_4 table, TYPE\_18 chairs, TYPE\_14 rug

TYPE\_20 stools, OMBRÉ vases

TYPE\_1 sectional sofa, TYPE\_11 side table, TYPE\_10 coffee table, NOVEAU vases, TIC-TAC-TOE board game set, TYPE\_13 suspension

TYPE\_10 coffee table, NOVEAU vases, TIC-TAC-TOE board game set

TYPE\_6 right sideboard, COTE D'AZUR vases

TYPE\_17 armchairs, TYPE\_8 bookshelves, NOVEAU vases, TIC-TAC-TOE board game set

TYPE\_19 bed, TYPE\_11 side table, DE'TENTE trays