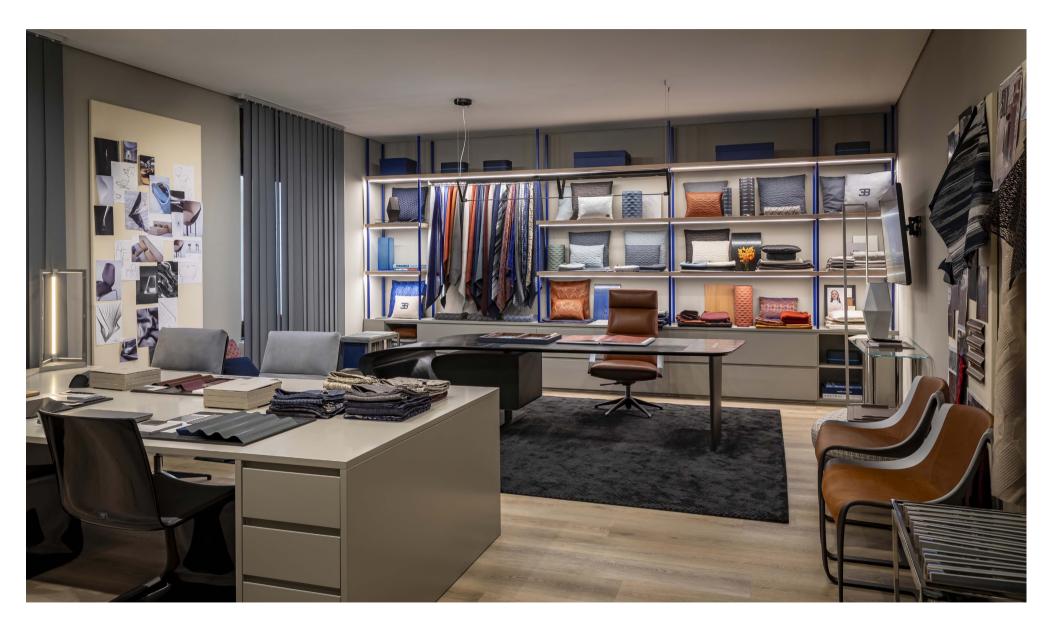

Workshop room - TYPE\_7 left desk and high office chair, TYPE\_5 and ATLANTIC chairs

Workshop room - TYPE\_7 left desk and high office chair, BACKGAMMON board game set