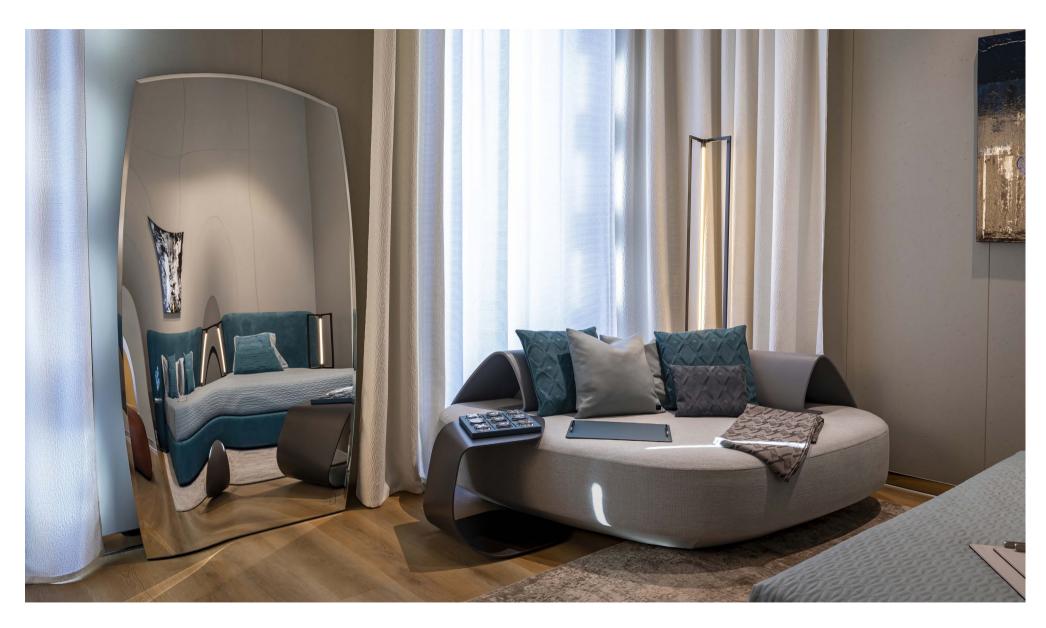

TYPE\_19 bed headboard detail

TYPE\_1 loveseat, TYPE\_11 side table, TIC-TAC-TOE board game set

TYPE\_9 mirror, TYPE\_1 loveseat, TYPE\_11 side table, DE'TENTE tray, TYPE\_13 floor lamp

TYPE\_6 left sideboard, TYPE\_3 ottomans, DE'TENTE tray, OMBRÉ and NOVEAU vases, TYPE\_13 table lamp and suspension