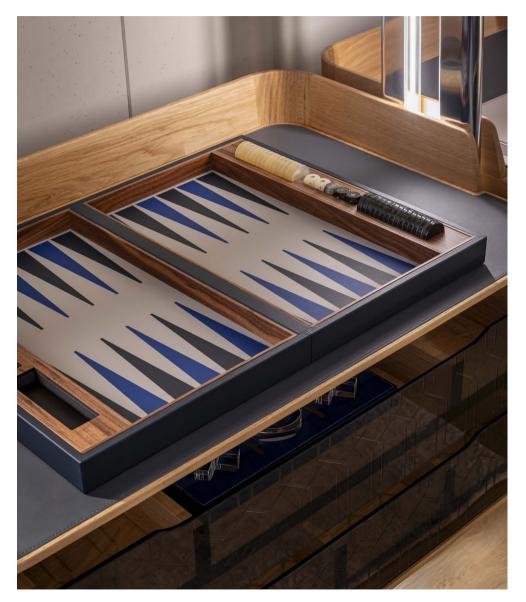

Workshop room - TYPE\_7 left desk and high office chair, TYPE\_5 and ATLANTIC chairs

Workshop room - TYPE\_7 left desk and high office chair, BACKGAMMON board game set