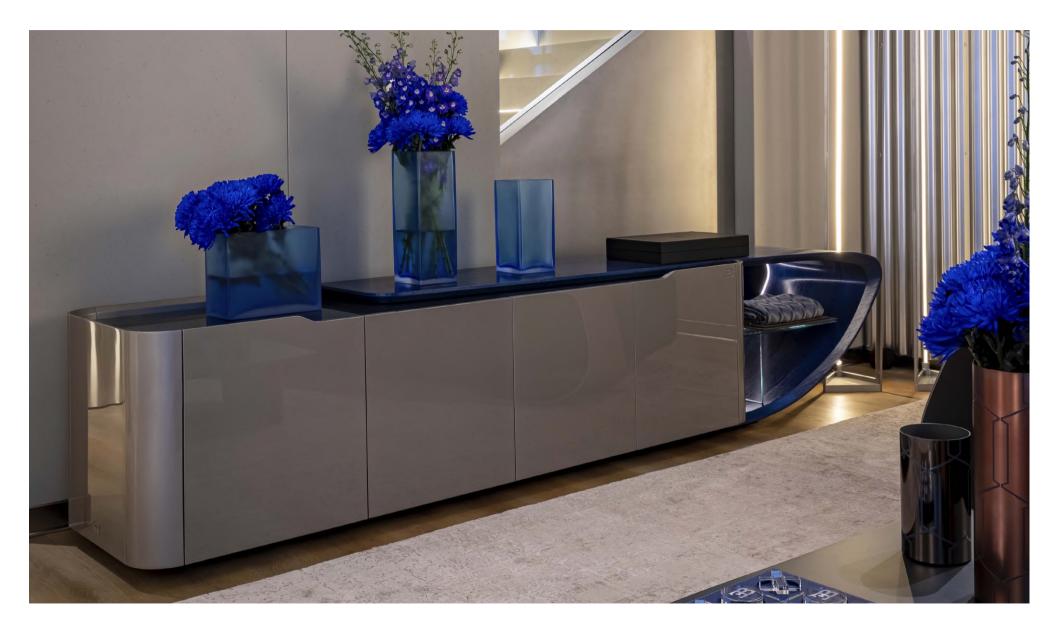

TYPE\_10 coffee table, NOVEAU vases, TIC-TAC-TOE board game set

TYPE\_6 right sideboard, COTE D'AZUR vases

TYPE\_17 armchairs, TYPE\_8 bookshelves, NOVEAU vases, TIC-TAC-TOE board game set

TYPE\_19 bed, TYPE\_11 side table, DE'TENTE trays