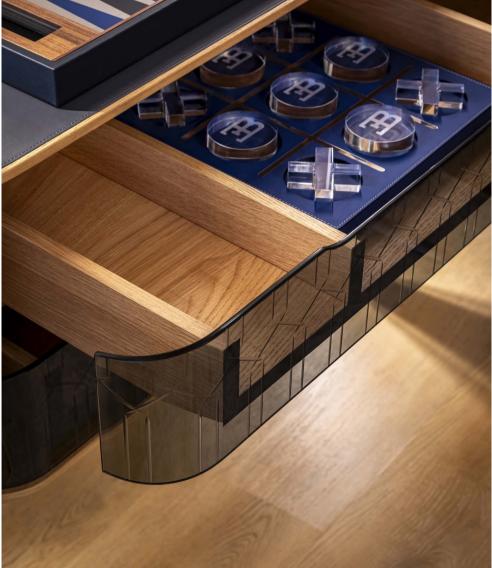

TYPE\_4 table, TYPE\_18 chairs, COTE D'AZUR vases, TYPE\_14 rug

TYPE\_4 table, TYPE\_18 chairs, TYPE\_14 rug

TYPE\_20 stools, OMBRÉ vases

TYPE\_1 sectional sofa, TYPE\_11 side table, TYPE\_10 coffee table, NOVEAU vases, TIC-TAC-TOE board game set, TYPE\_13 suspension

TYPE\_10 coffee table, NOVEAU vases, TIC-TAC-TOE board game set

TYPE\_6 right sideboard, COTE D'AZUR vases

TYPE\_17 armchairs, TYPE\_8 bookshelves, NOVEAU vases, TIC-TAC-TOE board game set

TYPE\_19 bed, TYPE\_11 side table, DE'TENTE trays