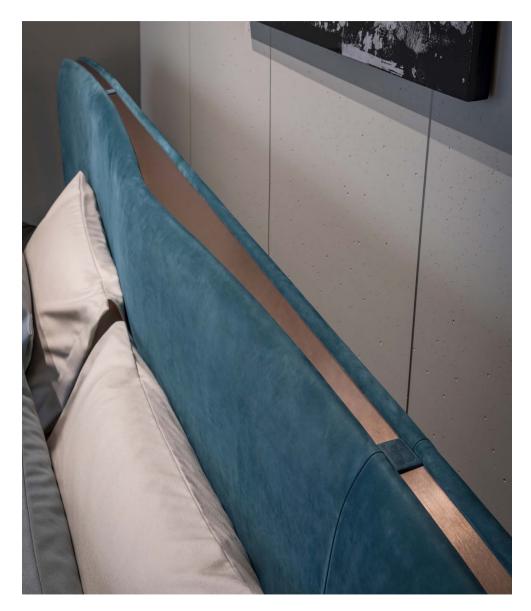

TYPE\_19 bed headboard detail

TYPE\_1 loveseat, TYPE\_11 side table, TIC-TAC-TOE board game set

TYPE\_9 mirror, TYPE\_1 loveseat, TYPE\_11 side table, DE'TENTE tray, TYPE\_13 floor lamp

TYPE\_6 left sideboard, TYPE\_3 ottomans, DE'TENTE tray, OMBRÉ and NOVEAU vases, TYPE\_13 table lamp and suspension