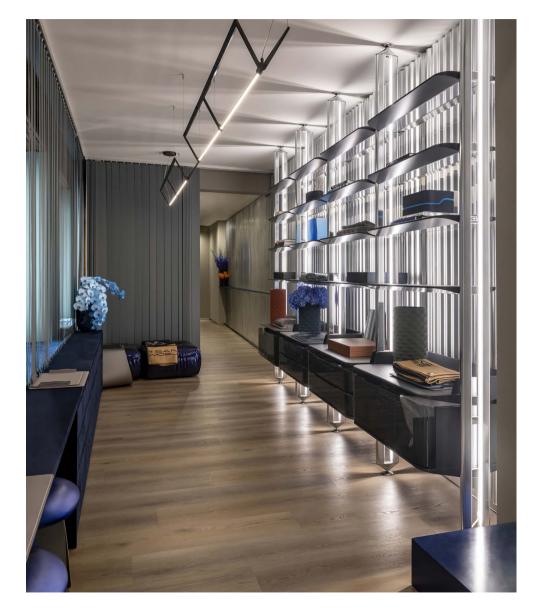

TYPE\_10 coffee table, NOVEAU vases, TIC-TAC-TOE board game set

TYPE\_6 right sideboard, COTE D'AZUR vases

TYPE\_17 armchairs, TYPE\_8 bookshelves, NOVEAU vases, TIC-TAC-TOE board game set

TYPE\_19 bed, TYPE\_11 side table, DE'TENTE trays