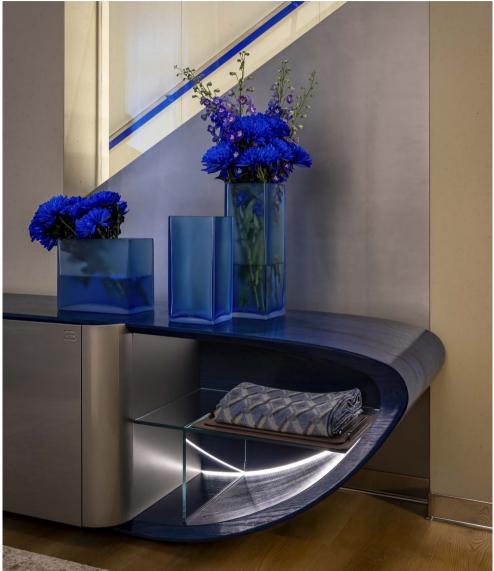

TYPE\_10 coffee table, NOVEAU vases, TIC-TAC-TOE board game set

TYPE\_6 right sideboard, COTE D'AZUR vases

TYPE\_17 armchairs, TYPE\_8 bookshelves, NOVEAU vases, TIC-TAC-TOE board game set

TYPE\_19 bed, TYPE\_11 side table, DE'TENTE trays