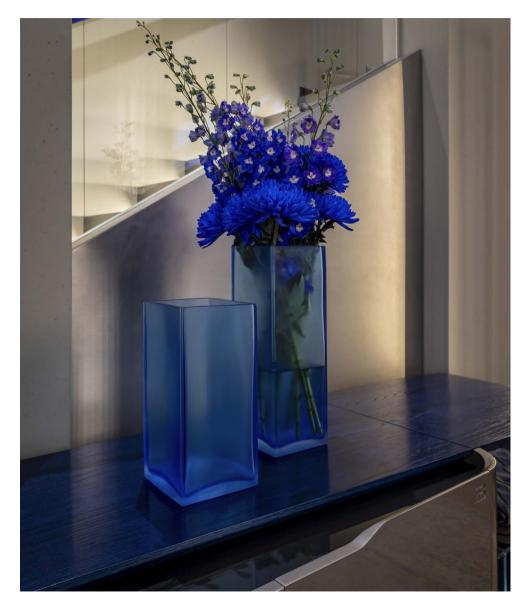

TYPE\_10 coffee table, NOVEAU vases, TIC-TAC-TOE board game set

TYPE\_6 right sideboard, COTE D'AZUR vases

TYPE\_17 armchairs, TYPE\_8 bookshelves, NOVEAU vases, TIC-TAC-TOE board game set

TYPE\_19 bed, TYPE\_11 side table, DE'TENTE trays