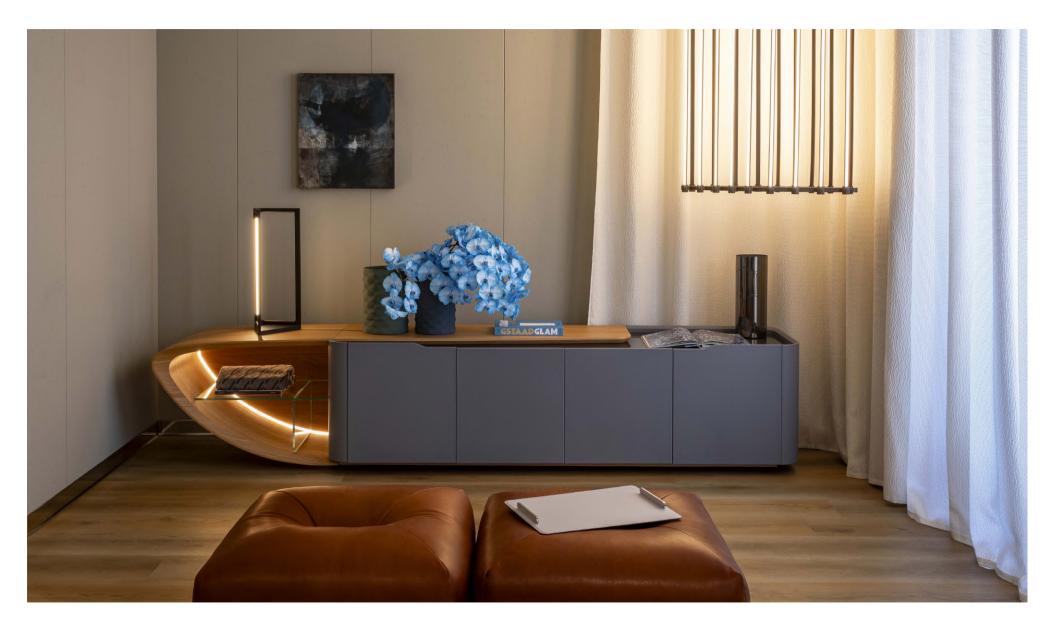

TYPE\_19 bed headboard detail

TYPE\_1 loveseat, TYPE\_11 side table, TIC-TAC-TOE board game set

TYPE\_9 mirror, TYPE\_1 loveseat, TYPE\_11 side table, DE'TENTE tray, TYPE\_13 floor lamp

TYPE\_6 left sideboard, TYPE\_3 ottomans, DE'TENTE tray, OMBRÉ and NOVEAU vases, TYPE\_13 table lamp and suspension