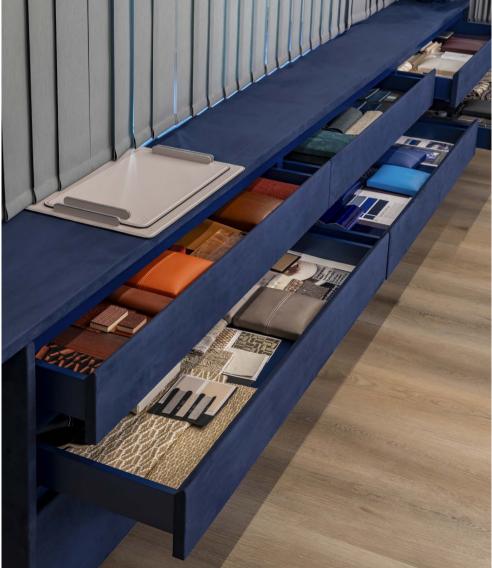

TYPE\_10 coffee table, NOVEAU vases, TIC-TAC-TOE board game set

TYPE\_6 right sideboard, COTE D'AZUR vases

TYPE\_17 armchairs, TYPE\_8 bookshelves, NOVEAU vases, TIC-TAC-TOE board game set

TYPE\_19 bed, TYPE\_11 side table, DE'TENTE trays