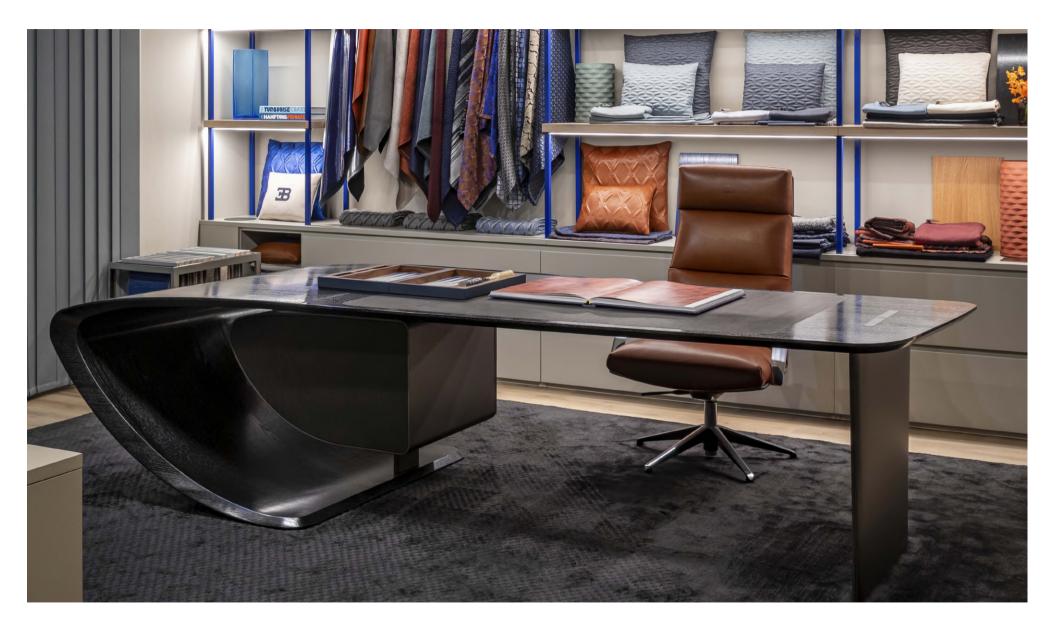

Workshop room - TYPE\_7 left desk and high office chair, TYPE\_5 and ATLANTIC chairs

Workshop room - TYPE\_7 left desk and high office chair, BACKGAMMON board game set