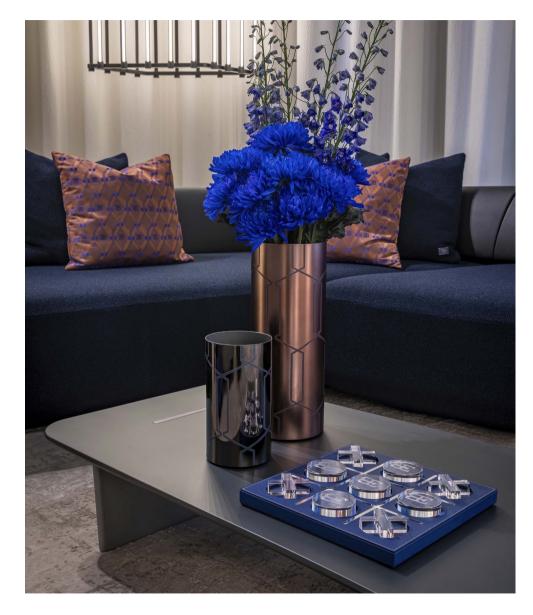

TYPE\_10 coffee table, NOVEAU vases, TIC-TAC-TOE board game set

TYPE\_6 right sideboard, COTE D'AZUR vases

TYPE\_17 armchairs, TYPE\_8 bookshelves, NOVEAU vases, TIC-TAC-TOE board game set

TYPE\_19 bed, TYPE\_11 side table, DE'TENTE trays