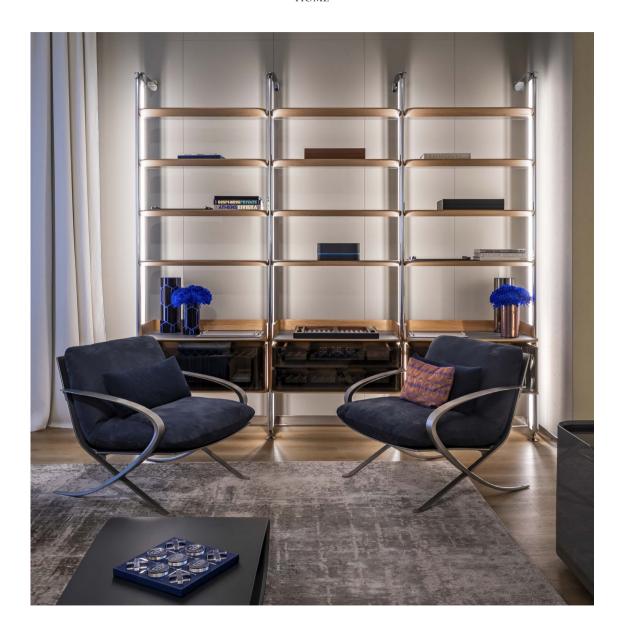

TYPE\_10 coffee table, NOVEAU vases, TIC-TAC-TOE board game set

TYPE\_6 right sideboard, COTE D'AZUR vases

TYPE\_17 armchairs, TYPE\_8 bookshelves, NOVEAU vases, TIC-TAC-TOE board game set

TYPE\_19 bed, TYPE\_11 side table, DE'TENTE trays